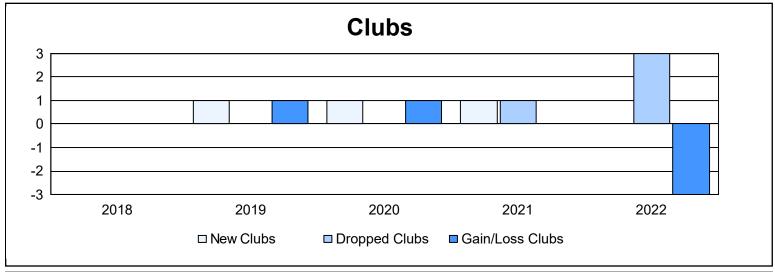

District 5M 10 As of June 2022 Cumulative

| Year      | New<br>Clubs | Dropped<br>Clubs | Gain/<br>Loss<br>Clubs | New<br>Members | Charter<br>Members | Reinstate<br>Members | Transfer<br>Members | Total<br>Member<br>Added | Total<br>Members<br>Dropped | Gain/<br>Loss<br>Members |
|-----------|--------------|------------------|------------------------|----------------|--------------------|----------------------|---------------------|--------------------------|-----------------------------|--------------------------|
| 2017-2018 | 0            | 0                | 0                      | 116            | 4                  | 8                    | 7                   | 135                      | 207                         | -72                      |
| 2018-2019 | 1            | 0                | 1                      | 174            | 22                 | 4                    | 1                   | 201                      | 119                         | 82                       |
| 2019-2020 | 1            | 0                | 1                      | 109            | 24                 | 6                    | 8                   | 147                      | 206                         | -59                      |
| 2020-2021 | 1            | 1                | 0                      | 102            | 72                 | 25                   | 2                   | 201                      | 207                         | -6                       |
| 2021-2022 | 0            | 3                | -3                     | 90             | 1                  | 5                    | 5                   | 101                      | 238                         | -137                     |
| Average   | 1            | 1                | 0                      | 118            | 25                 | 10                   | 5                   | 157                      | 195                         | -38                      |