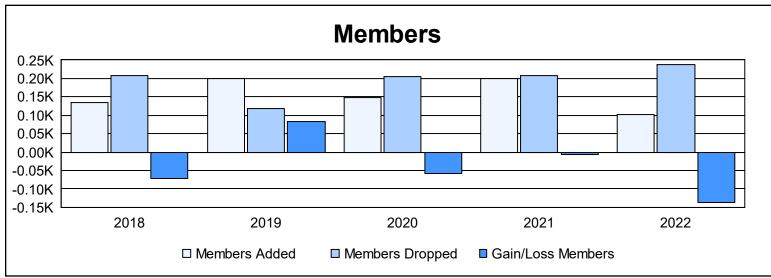

District 5M 10 As of June 2022 Cumulative

| Year      | New<br>Clubs | Dropped<br>Clubs | Gain/<br>Loss<br>Clubs | New<br>Members | Charter<br>Members | Reinstate<br>Members | Transfer<br>Members | Total<br>Member<br>Added | Total<br>Members<br>Dropped | Gain/<br>Loss<br>Members |
|-----------|--------------|------------------|------------------------|----------------|--------------------|----------------------|---------------------|--------------------------|-----------------------------|--------------------------|
| 2017-2018 | 0            | 0                | 0                      | 116            | 4                  | 8                    | 7                   | 135                      | 207                         | -72                      |
| 2018-2019 | 1            | 0                | 1                      | 174            | 22                 | 4                    | 1                   | 201                      | 119                         | 82                       |
| 2019-2020 | 1            | 0                | 1                      | 109            | 24                 | 6                    | 8                   | 147                      | 206                         | -59                      |
| 2020-2021 | 1            | 1                | 0                      | 102            | 72                 | 25                   | 2                   | 201                      | 207                         | -6                       |
| 2021-2022 | 0            | 3                | -3                     | 90             | 1                  | 5                    | 5                   | 101                      | 238                         | -137                     |
| Average   | 1            | 1                | 0                      | 118            | 25                 | 10                   | 5                   | 157                      | 195                         | -38                      |